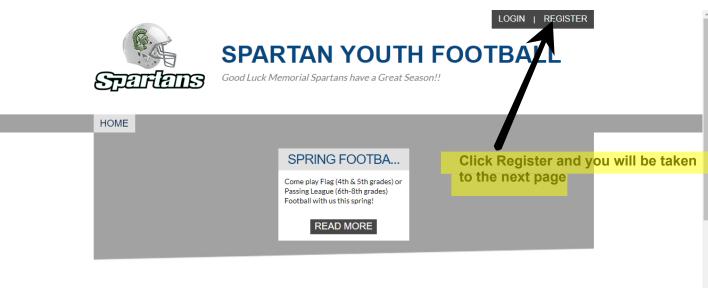

you will be asked to verify your email address do this by going to your email and opening the email from Sports

Connect and come back to this website



create a password that has one capital letter and one special character type it twice, once that is done click on continue











| First Name               | Last Name                                                                                            |
|--------------------------|------------------------------------------------------------------------------------------------------|
| Gender                   | ▼ Relationship to Player ▼                                                                           |
|                          | s for additional parents or guardians to receive emails fro