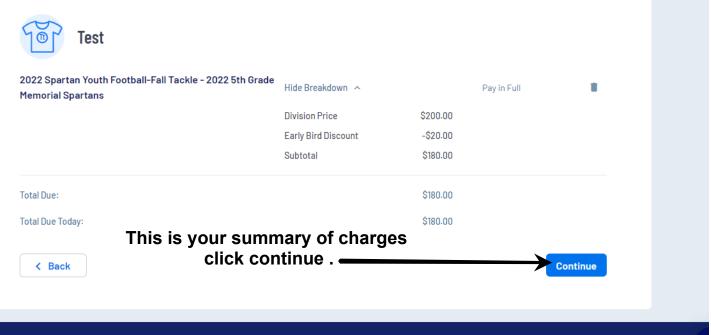

|                                                                                                      |
|                          |                                                                                                      |
|                          |                                                                                                      |
|                          | Many sports organizations have programs for all ages.                                                |
|                          |                                                                                                      |
|                          | Many sports organizations have programs for all ages.                                                |













## Congratulations! Your order has been submitted!

Thanks, Nichole,

Your order has been successfully placed. Your Registration Order Confirmation Number is 50104487.

Open Balance

\$110.00 Total Open Balance:

Payment Method

Check

NO CHECKS Accepted by MAIL. Must pay by Check or Cash in FULL and in person to Spartan Youth Football, Inc. to receive Equipment.

## 2022 Spartan Youth Football-Fall Tackle

Thank you for registering and welcome to the 2022 Spartans Youth Football Family!

Thank you, Spartan Youth Football, Inc.