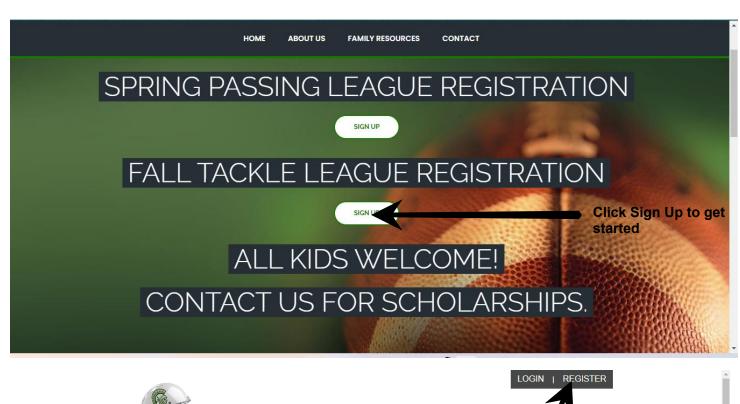

you will be asked to verify your email address do this by going to your email and opening the email from Sports

Connect and come back to this website



create a password that has one capital letter and one special character type it twice, once that is done click on continue











| First Name               | Last Name                                                                                            |
|--------------------------|------------------------------------------------------------------------------------------------------|
| Gender                   | ▼ Relationship to Player ▼                                                                           |
|                          | s for additional parents or guardians to receive emails fro