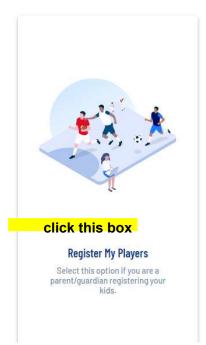

you will be asked to verify your email address do this by going to your email and opening the email from Sports

Connect and come back to this website



create a password that has one capital letter and one special character type it twice, once that is done click on continue











| First Name               | Last Name                                                                                            |
|--------------------------|------------------------------------------------------------------------------------------------------|
| Gender                   | ▼ Relationship to Player ▼                                                                           |
|                          | s for additional parents or guardians to receive emails fro                                          |
| Contact Information      | coaches and the program.                                                                             |
| Additional Contact Email | once completed in full click continue                                                                |