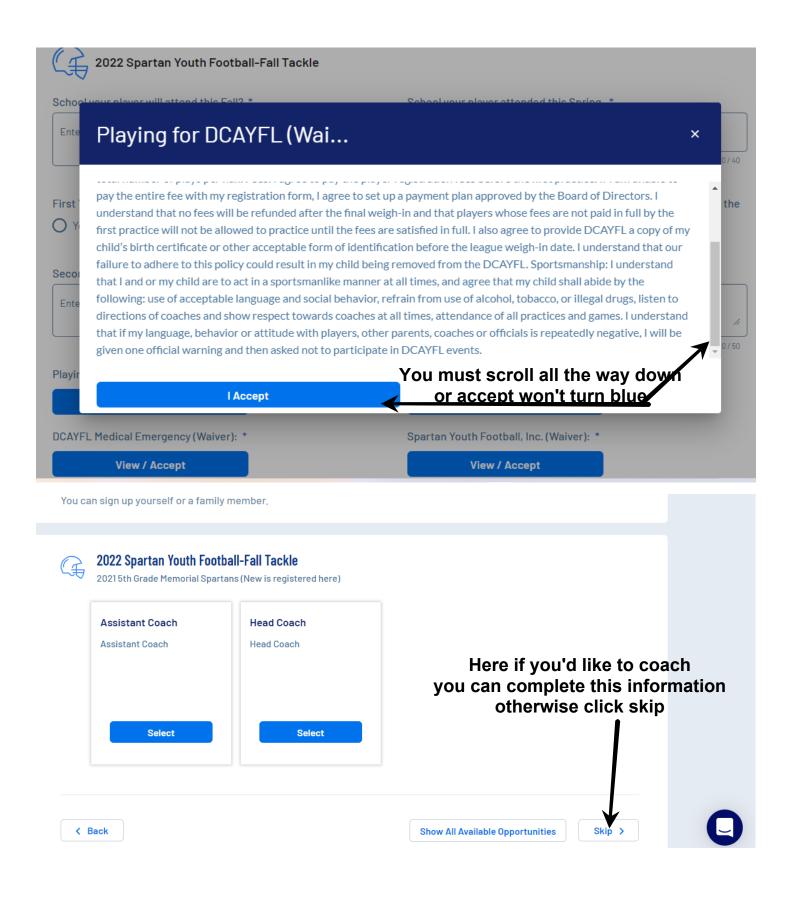

## 2022 Spartan Youth Football-Fall Tackle

Thank you for registering and welcome to the 2022 Spartans Youth Football Family!

Thank you, Spartan Youth Football, Inc.