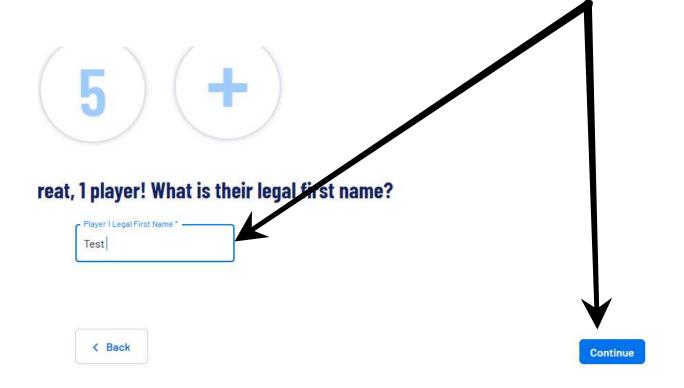

you will be asked to verify your email address do this by going to your email and opening the email from Sports

Connect and come back to this website

create a password that has one capital letter and one special character type it twice, once that is done click on continue