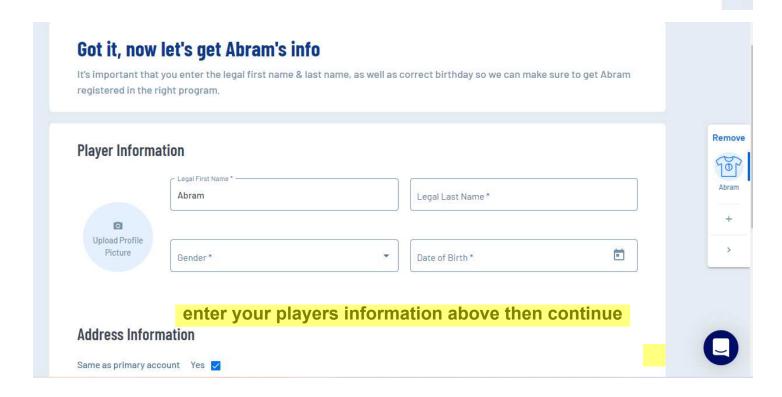

| First Name               | Last Name                                                                                            |
|--------------------------|------------------------------------------------------------------------------------------------------|
| Gender                   | ▼ Relationship to Player ▼                                                                           |
|                          | s for additional parents or guardians to receive emails fro                                          |
| Contact Information      | coaches and the program.                                                                             |
| Additional Contact Email | once completed in full click continue                                                                |
|                          |                                                                                                      |
| < Back                   | Continue >                                                                                           |
|                          |                                                                                                      |
|                          |                                                                                                      |
| Nice to meet you Nicho   | ole, how many kids are you registering today?                                                        |
|                          | ole, how many kids are you registering today?  Many sports organizations have programs for all ages. |
|                          |                                                                                                      |
|                          |                                                                                                      |
|                          |                                                                                                      |
|                          |                                                                                                      |
|                          |                                                                                                      |
|                          | Many sports organizations have programs for all ages.                                                |
|                          |                                                                                                      |
|                          | Many sports organizations have programs for all ages.                                                |