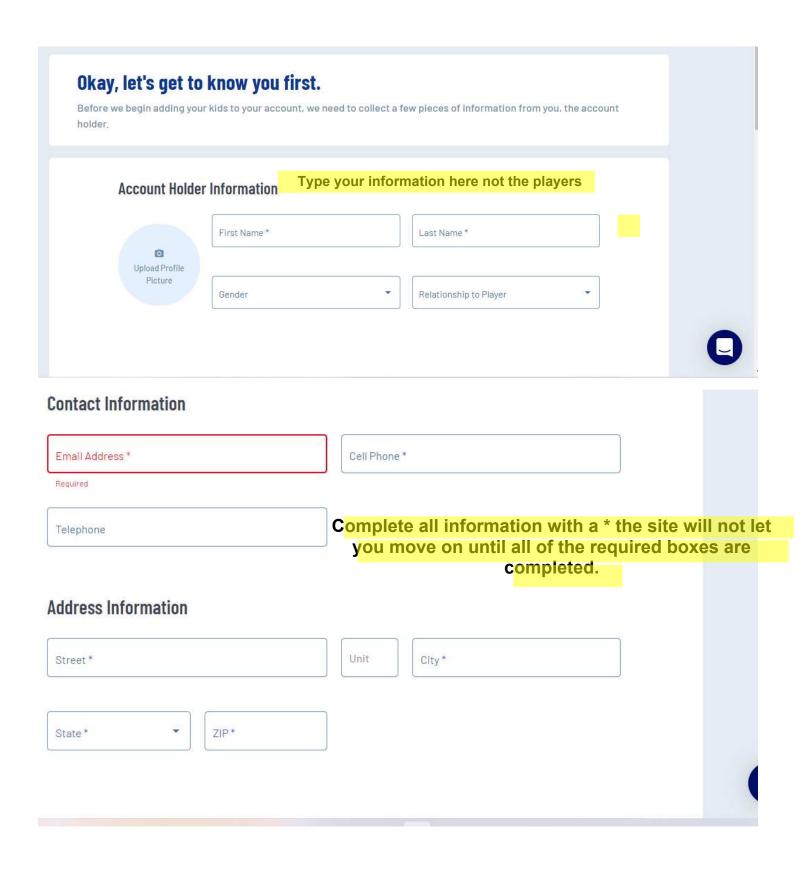

| First Name               | Last Name                                                                                            |
|--------------------------|------------------------------------------------------------------------------------------------------|
| Gender                   | ▼ Relationship to Player ▼                                                                           |
|                          | s for additional parents or guardians to receive emails fro                                          |
| Contact Information      | coaches and the program.                                                                             |
| Additional Contact Email | once completed in full click continue                                                                |
|                          |                                                                                                      |
| < Back                   | Continue >                                                                                           |
|                          |                                                                                                      |
|                          |                                                                                                      |
| Nice to meet you Nicho   | ole, how many kids are you registering today?                                                        |
|                          | ole, how many kids are you registering today?  Many sports organizations have programs for all ages. |
|                          |                                                                                                      |
|                          |                                                                                                      |
|                          |                                                                                                      |
|                          |                                                                                                      |
|                          |                                                                                                      |
|                          | Many sports organizations have programs for all ages.                                                |
|                          |                                                                                                      |
|                          | Many sports organizations have programs for all ages.                                                |