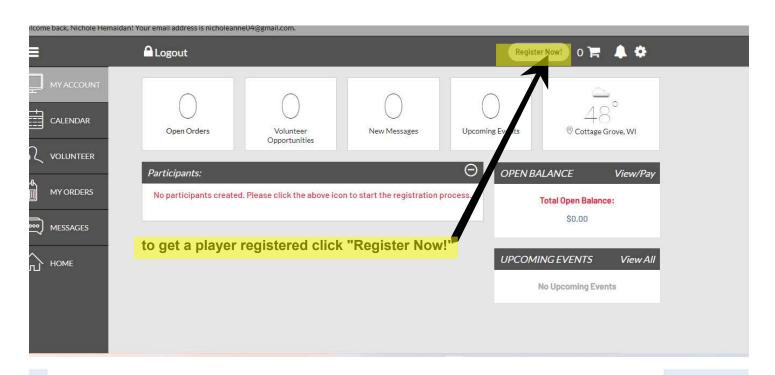

you will be asked to verify your email address do this by going to your email and opening the email from Sports

Connect and come back to this website

create a password that has one capital letter and one special character type it twice, once that is done click on continue