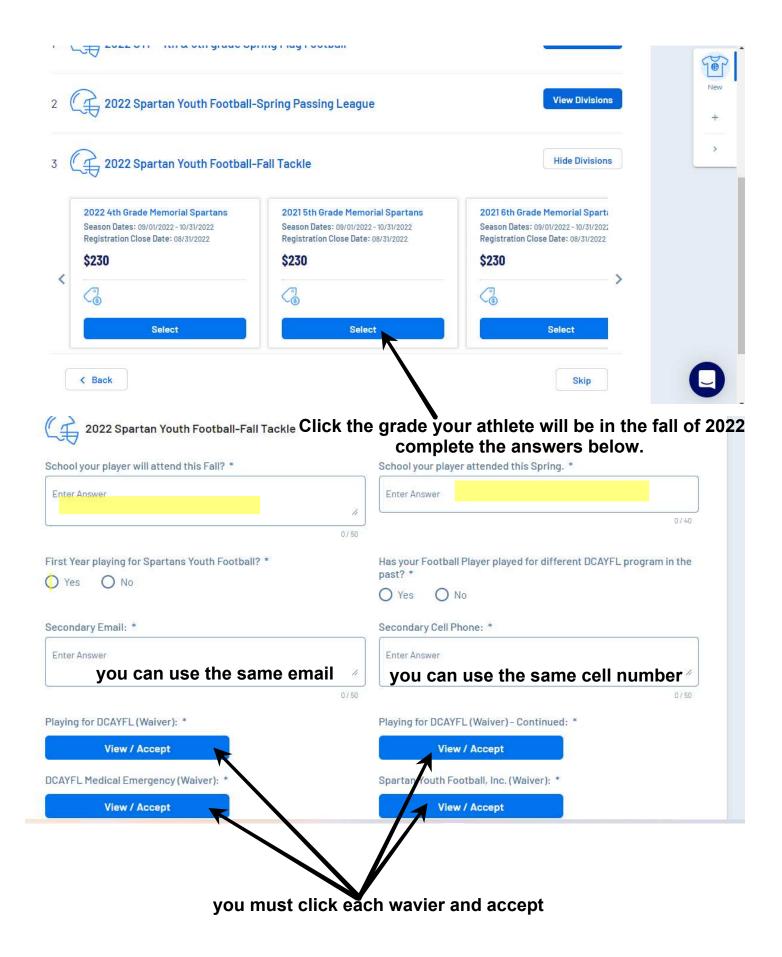

|
|                          |                                                                                                      |
|                          |                                                                                                      |
|                          |                                                                                                      |
|                          | Many sports organizations have programs for all ages.                                                |
|                          |                                                                                                      |
|                          | Many sports organizations have programs for all ages.                                                |













## Congratulations! Your order has been submitted!

Thanks, Nichole,

Your order has been successfully placed. Your Registration Order Confirmation Number is 50104487.

Open Balance

\$110.00 Total Open Balance:

Payment Method

Check

NO CHECKS Accepted by MAIL. Must pay by Check or Cash in FULL and in person to Spartan Youth Football, Inc. to receive Equipment.

## 2022 Spartan Youth Football-Fall Tackle

Thank you for registering and welcome to the 2022 Spartans Youth Football Family!

Thank you, Spartan Youth Football, Inc.