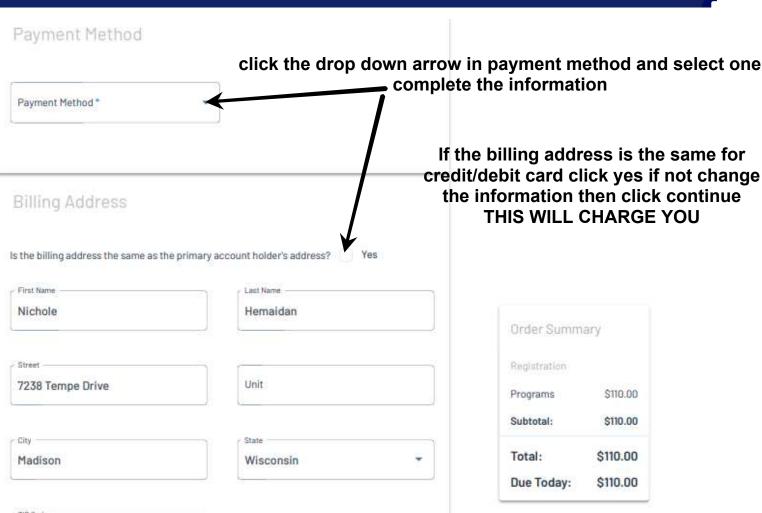

Payment Method

Check

NO CHECKS Accepted by MAIL. Must pay by Check or Cash in FULL and in person to Spartan Youth Football, Inc. to receive Equipment.