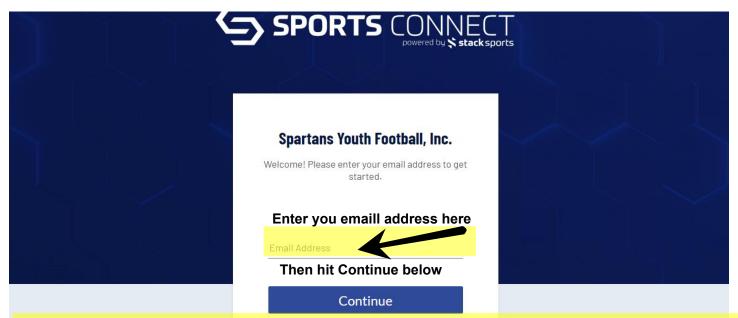

you will be asked to verify your email address do this by going to your email and opening the email from Sports

Connect and come back to this website



create a password that has one capital letter and one special character type it twice, once that is done click on continue











| First Name               | Last Name                                                                                            |
|--------------------------|------------------------------------------------------------------------------------------------------|
| Gender                   | ▼ Relationship to Player ▼                                                                           |
|                          | s for additional parents or guardians to receive emails fro