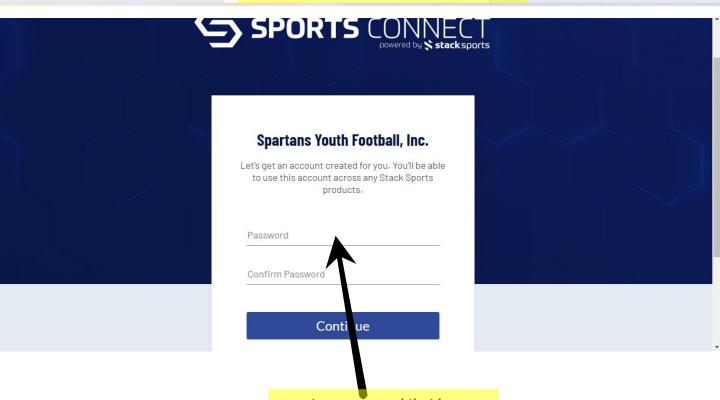

you will be asked to verify your email address do this by going to your email and opening the email from Sports

Connect and come back to this website

create a password that has one capital letter and one special character type it twice, once that is done click on continue